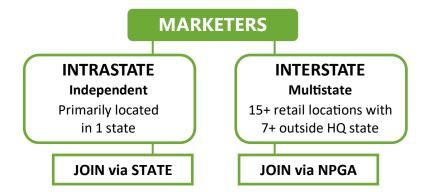

## **2024 Membership Categories and Dues**



## **Marketer Dues – Bulk Plants**



A company with up to 2 bulk plants pays **\$550** in NPGA dues.



A company with 3 - 5 bulk plants pays **\$850** (\$550 + \$300).



A company with 30 bulk plants pays **\$7,975** \$850 for plants 1 - 5 and \$7,125 for plants 6 - 30.

## **ASSOCIATE MEMBERS**

JOIN NPGA DIRECTLY

## **Associate Member Dues**

|                           | Producers &<br>Wholesalers     | Dispensers                           | Suppliers<br>Manufacturers / Distributors / Service<br>Providers / Transportation & Storage | 2024 NPGA<br>Dues |
|---------------------------|--------------------------------|--------------------------------------|---------------------------------------------------------------------------------------------|-------------------|
| Associate<br>