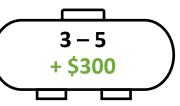

## **Marketer Dues – Bulk Plants**

A company with up to 2 bulk plants pays **\$550** in NPGA dues.

A company with 3 - 5 bulk plants pays **\$850** (\$550 + \$300).

A company with 30 bulk plants pays **\$7,975** \$850 for plants 1 - 5 and \$7,125 for plants 6 - 30.