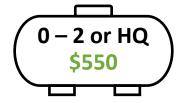

## **Marketer Dues – Bulk Plants**

A company with up to 2 bulk plants pays **\$550** in NPGA dues.

A company with 3 - 5 bulk plants pays **\$850** (\$550 + \$300).

A company with 30 bulk plants pays **\$7,975** \$850 for plants 1 - 5 and \$7,125 for plants 6 - 30.